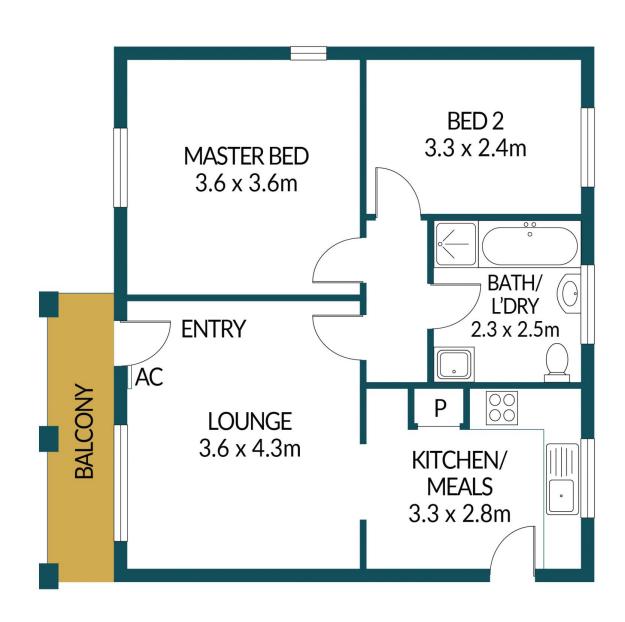

### Disclaimer

Plans shown are for marketing purposes only. All dimensions are approximate and not to scale. They are subject to errors and inaccuracies and no liability will be accepted. Interested parties should make their own enquiries. Inclusions and exclusions must be confirmed in the Residential Contract.

### APPROXIMATE DIMENSIONS

LIVING: 64.0m<sup>2</sup>
BALCONY: 5.0m<sup>2</sup>
TOTAL: 69.0m<sup>2</sup>