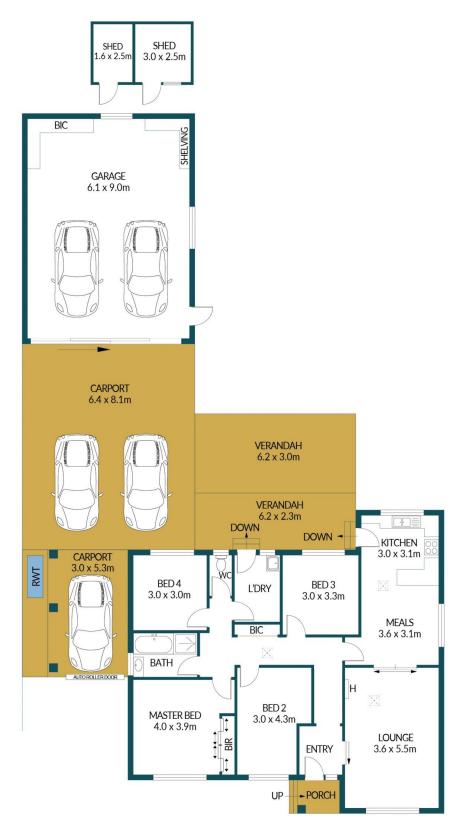

## Disclaimer

Plans shown are for marketing purposes only. All dimensions are approximate and not to scale. They are subject to errors and inaccuracies and no liability will be accepted. Interested parties should make their own enquiries. Inclusions and exclusions must be confirmed in the Residential Contract.

## APPROXIMATE DIMENSIONS

LIVING: 112.0m²
GARAGE/SHED: 66.4m²
PORCH/CARPORT: 68.7m²
VERANDAH/PERGOLA: 32.9m²
TOTAL: 280.0m²