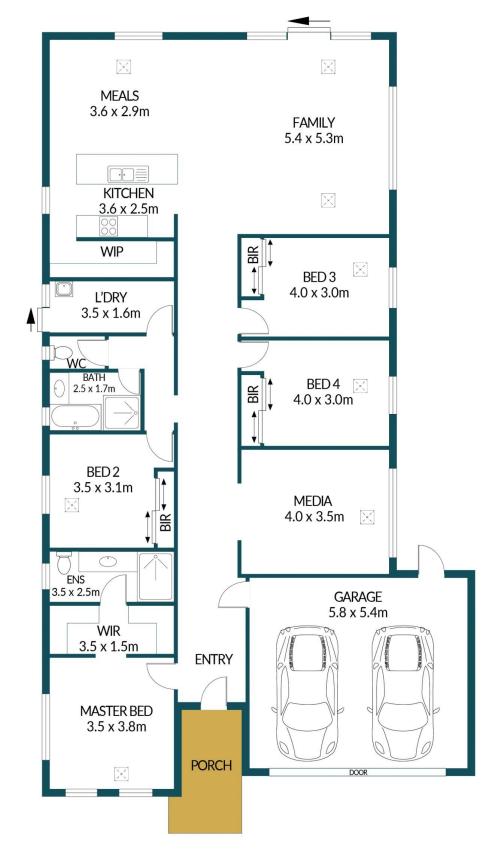

## 17A KILMINGTON ROAD, DAVOREN PARK

## Disclaimer

Plans shown are for marketing purposes only. All dimensions and placements are approximate and not to scale. They are subject to errors and inaccuracies and no liability will be accepted. Interested parties should make their own enquiries. Inclusions and exclusions must be confirmed in the Residential Contract.

## APPROXIMATE DIMENSIONS

LIVING:  $178.8m^2$  GARAGE:  $35.7m^2$  PORCH:  $4.9m^2$  TOTAL:  $219.5m^2$