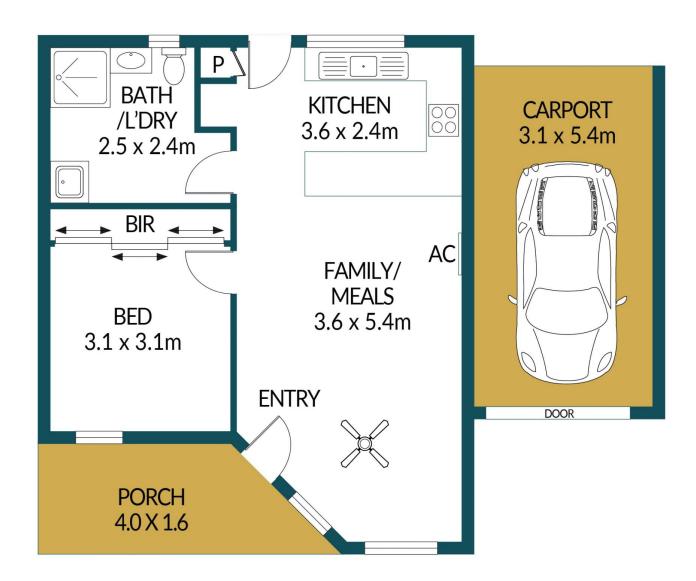

#### APPROXIMATE DIMENSIONS

| LIVING:  | 52.2m <sup>2</sup> |
|----------|--------------------|
| CARPORT: | 16.7m <sup>2</sup> |
| PORCH:   | 7.9m <sup>2</sup>  |
| SHED:    | 5.0m <sup>2</sup>  |
| TOTAL:   | 81.8m²             |