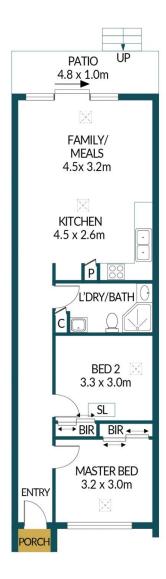

## 49 PEDLAR CLOSE, BLAKEVIEW

## APPROXIMATE DIMENSIONS

LIVING:  $60.3m^2$  PATIO/PORCH:  $6.0m^2$  CARPORT:  $17.3m^2$  TOTAL:  $83.6m^2$