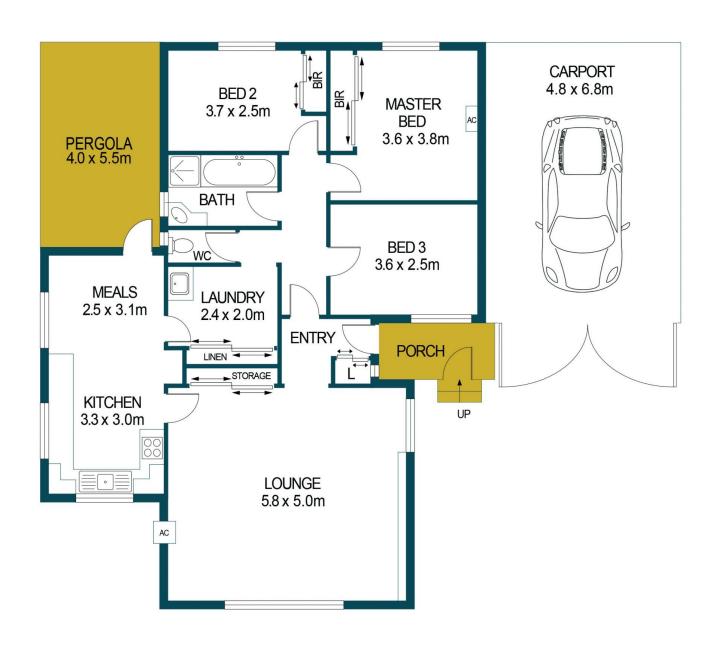

## 3 📭 1 🖺 1 🗬

**Price**: \$499,000 - \$548,000

**Building Size**: 105 sqm **Land Size**: 612.7 sqm

View: https://www.edgerealty.com.au/sale/sa/n orth-north-east-suburbs/elizabeth-park/r

esidential/house/8078818

## 30 BEAMINSTER ROAD, ELIZABETH PARK

INT: 105m<sup>2</sup> EXT: 60m<sup>2</sup> TOTAL: 165m<sup>2</sup>

DISCLAIMER