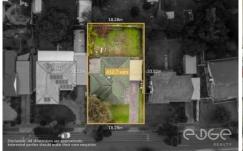

## 3 📭 1 🖺 1 🗬

**Price**: \$499,000 - \$548,000

**Building Size**: 105 sqm **Land Size**: 612.7 sqm

View: https://www.edgerealty.com.au/sale/sa/n orth-north-east-suburbs/elizabeth-park/r

esidential/house/8078818

## 30 BEAMINSTER ROAD, ELIZABETH PARK

INT: 105m<sup>2</sup> EXT: 60m<sup>2</sup> TOTAL: 165m<sup>2</sup>

DISCLAIMER