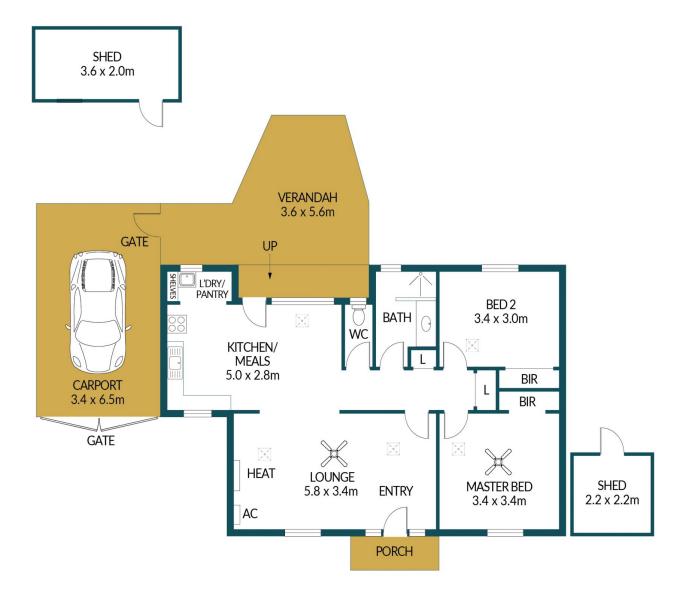

### Disclaimer

Plans shown are for marketing purposes only. All dimensions and placements are approximate and not to scale. They are subject to errors and inaccuracies and no liability will be accepted. Interested parties should make their own enquiries. Inclusions and exclusions must be confirmed in the Residential Contract.

#### APPROXIMATE DIMENSIONS

| LIVING:         | 85.0m²             |
|-----------------|--------------------|
| CARPORT:        | 22.1m <sup>2</sup> |
| SHED:           | 4.8m <sup>2</sup>  |
| PORCH/VERANDAH: | 26.7m <sup>2</sup> |
| TOTAL:          | 138.6m²            |