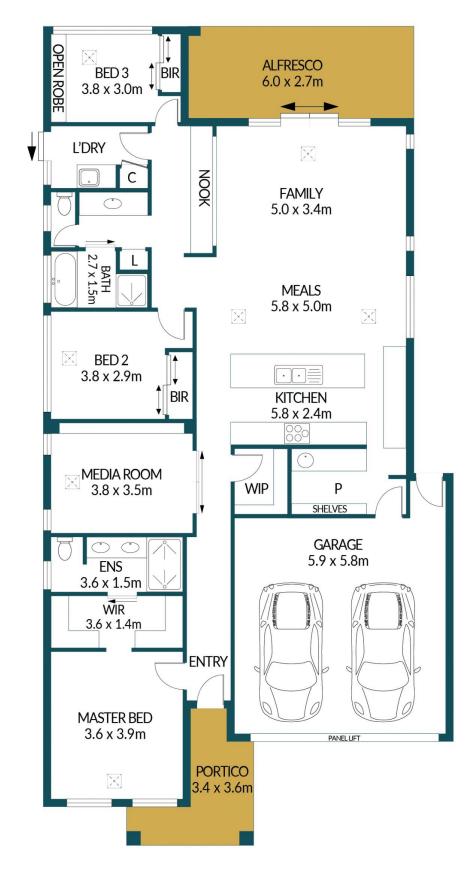

### Disclaimer

Plans shown are for marketing purposes only. All dimensions and placements are approximate and not to scale. They are subject to errors and inaccuracies and no liability will be accepted. Interested parties should make their own enquiries. Inclusions and exclusions must be confirmed in the Residential Contract.

### APPROXIMATE DIMENSIONS

LIVING: 144.7m<sup>2</sup>
GARAGE: 34.2m<sup>2</sup>
PORTICO: 12.2m<sup>2</sup>
ALFRESCO: 16.2m<sup>2</sup>
TOTAL: 207.3m<sup>2</sup>