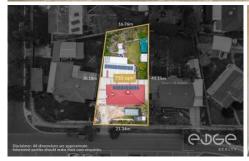

## Disclaimer

Plans shown are for marketing purposes only. All dimensions and placements are approximate and not to scale. They are subject to errors and inaccuracies and no liability will be accepted. Interested parties should make their own enquiries. Inclusions and exclusions must be confirmed in the Residential Contract.

## APPROXIMATE DIMENSIONS

| LIVING:          | 91.3m²              |
|------------------|---------------------|
| GARAGE/WORKSHOP: | 72.0m <sup>2</sup>  |
| CARPORT:         | 45.2m²              |
| VERANDAH:        | 69.9m²              |
| STORAGE:         | 15.6m²              |
| SHED:            | 13.5m <sup>2</sup>  |
| TOTAL:           | 307.5m <sup>2</sup> |