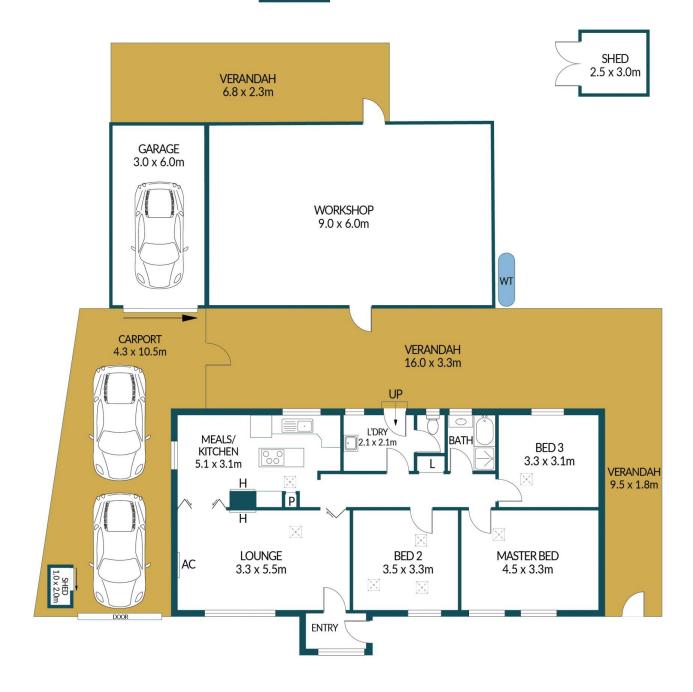

## Disclaimer

Plans shown are for marketing purposes only. All dimensions and placements are approximate and not to scale. They are subject to errors and inaccuracies and no liability will be accepted. Interested parties should make their own enquiries. Inclusions and exclusions must be confirmed in the Residential Contract.

## APPROXIMATE DIMENSIONS

| LIVING:          | 91.3m²              |
|------------------|---------------------|
| GARAGE/WORKSHOP: | 72.0m <sup>2</sup>  |
| CARPORT:         | 45.2m²              |
| VERANDAH:        | 69.9m²              |
| STORAGE:         | 15.6m²              |
| SHED:            | 13.5m <sup>2</sup>  |
| TOTAL:           | 307.5m <sup>2</sup> |