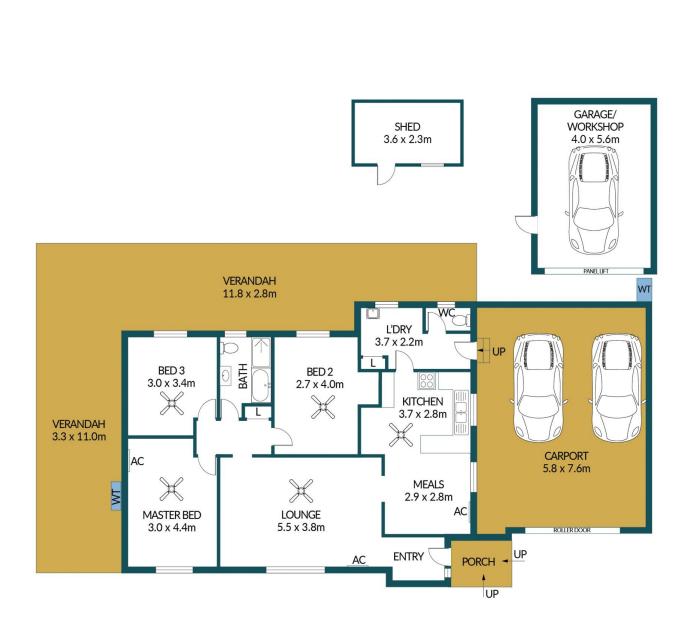

## Disclaimer

Plans shown are for marketing purposes only. All dimensions and placements are approximate and not to scale. They are subject to errors and inaccuracies and no liability will be accepted. Interested parties should make their own enquiries. Inclusions and exclusions must be confirmed in the Residential Contract.

## APPROXIMATE DIMENSIONS

| LIVING:              | 100.5m <sup>2</sup> |
|----------------------|---------------------|
| garage/<br>Workshop: | 22.4m <sup>2</sup>  |
| CARPORT:             | 44.1m <sup>2</sup>  |
| SHED:                | 8.3m <sup>2</sup>   |
| VERANDAH/<br>PORCH:  | 71.3m <sup>2</sup>  |
| TOTAL:               | 246.6m <sup>2</sup> |