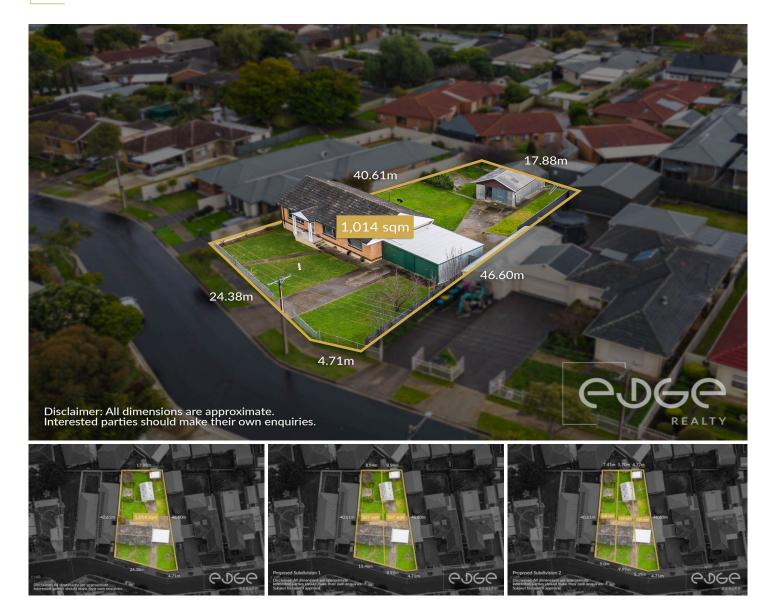

Mike Lao, Brendon Ly and Edge Realty RLA256385 are proud to present to the market this impressive allotment nestled on a massive 1,014sqm block (approx), presenting exciting possibilities for the future. With subdivision plans ready, this property is perfect for families, investors, or developers seeking to capitalise on the location. The land presently hosts a solid brick home which is currently tenanted with a fixed lease of \$465 per week in place until

- Price : Auction Sat 14/9/24 at 3:30pm on site (USP)
- Land Size : 1014 sqm View : https://www
  - : https://www.edgerealty.com.au/sale/sa/nort h-north-east-suburbs/northfield/residential/la nd/8097213