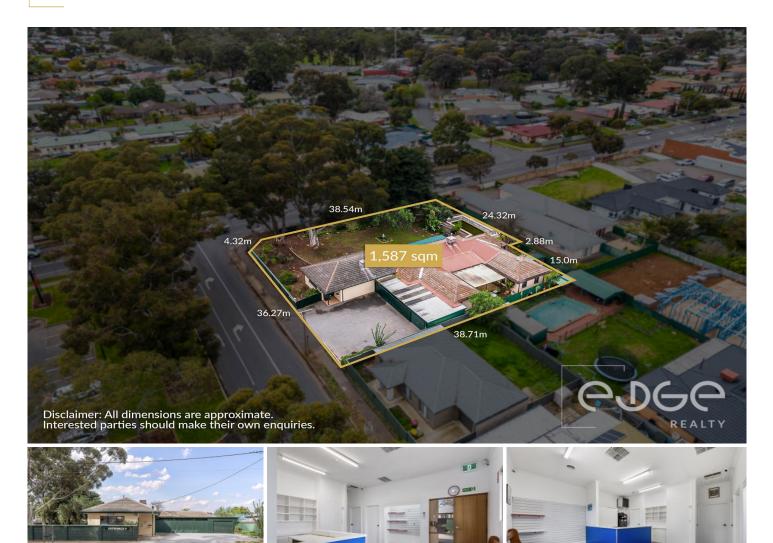

https://www.edgerealty.com.au/buying/make-an-offer/

Mike Lao, Brendon Ly and Edge Realty RLA256385 are

| Price         | : Auction Thurs 19/9/24 at 6:15pm onsite (USP)                                                               |
|---------------|--------------------------------------------------------------------------------------------------------------|
|               |                                                                                                              |
| Building Size | : 277 sqm                                                                                                    |
| Land Size     | : 1587 sqm                                                                                                   |
| View          | : https://www.edgerealty.com.au/sale/sa/n<br>orth-north-east-suburbs/paralowie/reside<br>ntial/house/8102739 |