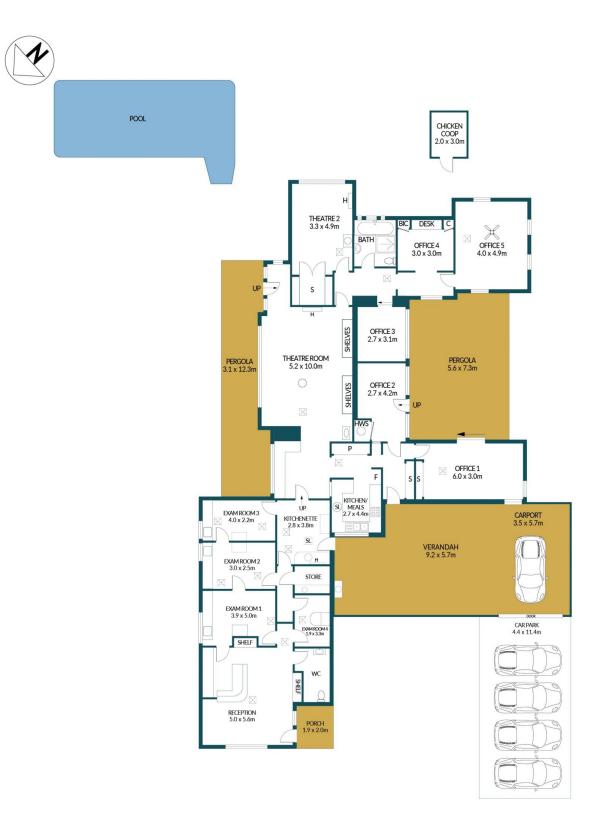

### Disclaimer

Plans shown are for marketing purposes only. All dimensions and placements are approximate and not to scale. They are subject to errors and inaccuracies and no liability will be accepted. Interested parties should make their own enquiries. Inclusions and exclusions must be confirmed in the Residential Contract.

#### APPROXIMATE DIMENSIONS

| LIVING:           | 277.6m <sup>2</sup> |
|-------------------|---------------------|
| CARPORT/VERANDAH: | 122.6m <sup>2</sup> |
| PORCH:            | 3.8m <sup>2</sup>   |
| PERGOLA/COOP :    | 85.0m <sup>2</sup>  |
| TOTAL:            | 489.0m <sup>2</sup> |