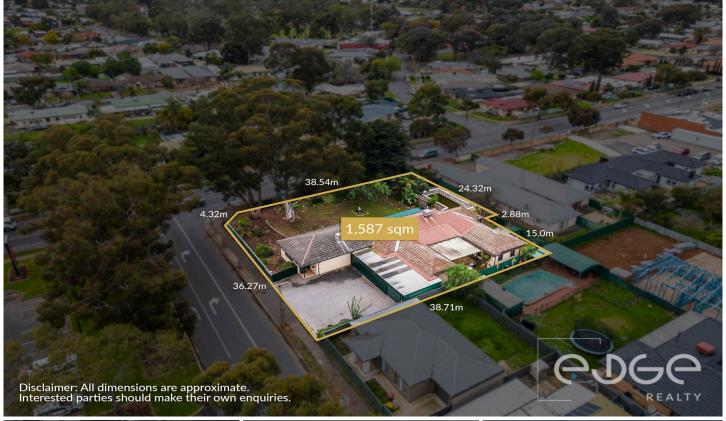

Mike Lao, Brendon Ly and Edge Realty RLA256385 are proud to present to the market a substantial solid brick property, cleverly converted into a fully-equipped veterinary clinic. This exceptional property boasts a generous

Price : Auction Thurs 19/9/24 at 6:15pm onsite (USP)

Land Size: 1587 sqm

View: https://www.edgerealty.com.au/sale/sa/nort

h-north-east-suburbs/paralowie/residential/l

and/8102808

Mike Lao 0410390250

**Brendon Ly** 0447888444