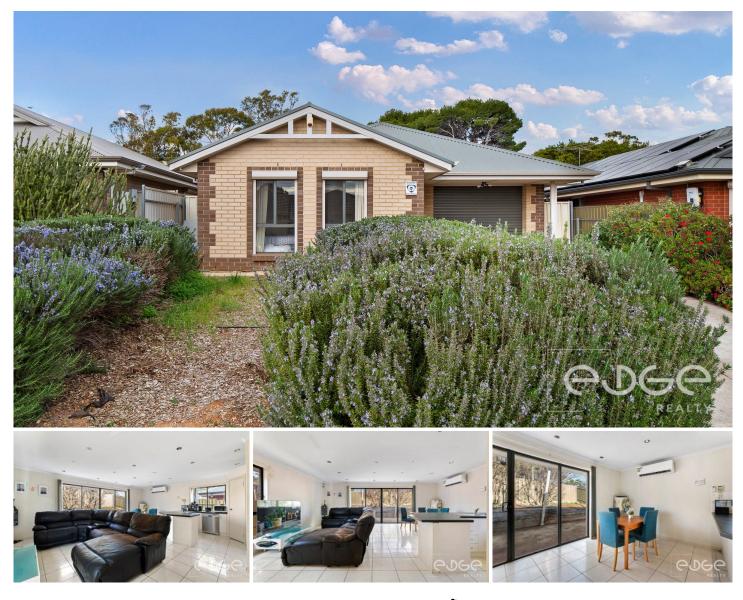

## **36A Bristol Crescent DAVOREN PARK SA**

\*For an in-depth look at this home, please click on the 3D tour for a virtual walk-through or copy and paste this link into your browser\*

Virtual Tour Link: https://shorturl.at/GDamQ

To submit an offer, please copy and paste this link into your browser:

https://www.edgerealty.com.au/buying/make-an-offer/

Mike Lao, Brendon Ly and Edge Realty RLA256385 are proud to present to the market this delightful, modern home perfect for families and investors alike. A neutral colour scheme and large windows throughout create a fresh and inviting finish to the home. Peace of mind is assured with the secure single garage conveniently located under the main roof with internal access and a manual roller door. A plumbed rainwater tank with an electric pump keeps water

Price Building Size : 123 sqm Land Size View

- : \$469,000 \$509,000
- : 319 sqm

: https://www.edgerealty.com.au/sale/sa/n orth-north-east-suburbs/davoren-park/re sidential/house/8102885

Mike Lao 0410390250