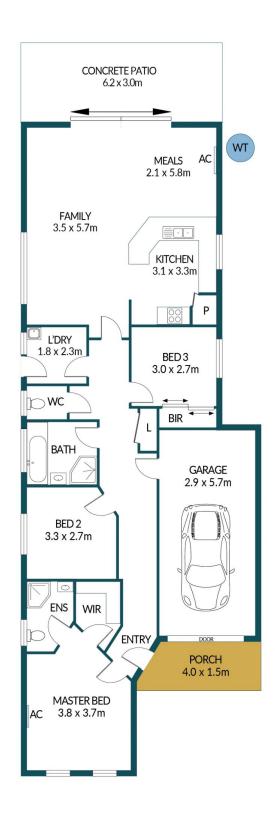

## Disclaimer

Plans shown are for marketing purposes only. All dimensions and placements are approximate and not to scale. They are subject to errors and inaccuracies and no liability will be accepted. Interested parties should make their own enquiries. Inclusions and exclusions must be confirmed in the Residential Contract.

## APPROXIMATE DIMENSIONS

| LIVING: | 123.9m <sup>2</sup> |
|---------|---------------------|
| GARAGE: | 18.0m <sup>2</sup>  |
| ΡΑΤΙΟ   | 18.6m²              |
| PORCH:  | 6.0m <sup>2</sup>   |
| TOTAL:  | 166.5m <sup>2</sup> |