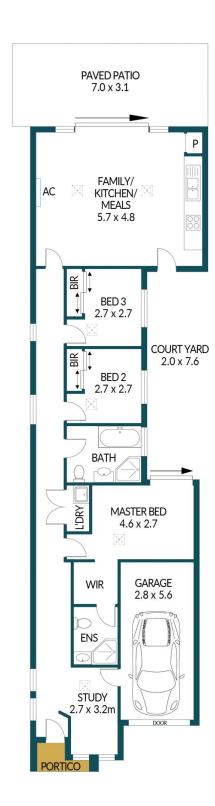

## 50 ST GERMAIN AVENUE, ANDREWS FARM

## Disclaimer

Plans shown are for marketing purposes only. All dimensions and placements are approximate and not to scale. They are subject to errors and inaccuracies and no liability will be accepted. Interested parties should make their own enquiries. Inclusions and exclusions must be confirmed in the Residential Contract.

## APPROXIMATE DIMENSIONS

| LIVING:  | 90.5m <sup>2</sup>  |
|----------|---------------------|
| GARAGE:  | 15.7m²              |
| PORTICO: | 1.5m <sup>2</sup>   |
| PATIO:   | 21.7m <sup>2</sup>  |
| TOTAL:   | 129.4m <sup>2</sup> |