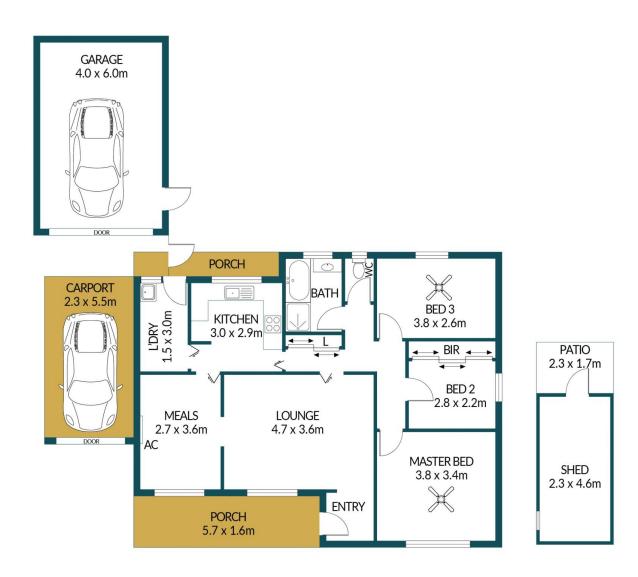

## Disclaimer

Plans shown are for marketing purposes only. All dimensions and placements are approximate and not to scale. They are subject to errors and inaccuracies and no liability will be accepted. Interested parties should make their own enquiries. Inclusions and exclusions must be confirmed in the Residential Contract.

## APPROXIMATE DIMENSIONS

| LIVING:         | 88.4m²              |
|-----------------|---------------------|
| GARAGE/CARPORT: | 36.7m <sup>2</sup>  |
| PORCH:          | 12.8m²              |
| PATIO/SHED:     | 14.4m²              |
| TOTAL:          | 152.3m <sup>2</sup> |