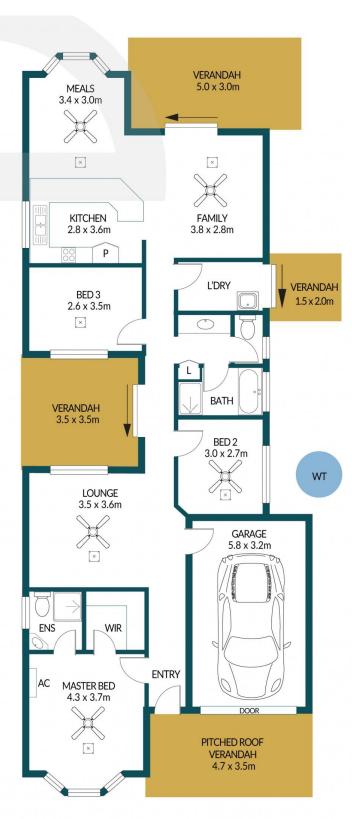

#### Disclaimer

Plans shown are for marketing purposes only. All dimensions and placements are approximate and not to scale. They are subject to errors and inaccuracies and Edge Realty will not accept any liability. Interested parties should make their own enquiries. Inclusions and exclusions must be confirmed in the Edge Realty Residential Contract.

#### APPROXIMATE DIMENSIONS

| LIVING:   | 110.0m <sup>2</sup> |
|-----------|---------------------|
| GARAGE:   | 18.5m <sup>2</sup>  |
| VERANDAH: | 46.7m <sup>2</sup>  |
| TOTAL:    | 175.2m <sup>2</sup> |