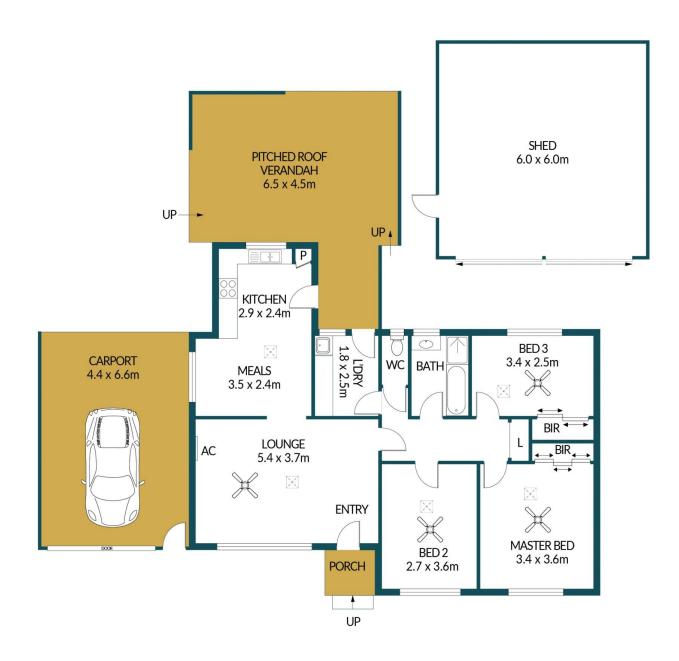

## Disclaimer

Plans shown are for marketing purposes only. All dimensions and placements are approximate and not to scale. They are subject to errors and inaccuracies and no liability will be accepted. Interested parties should make their own enquiries. Inclusions and exclusions must be confirmed in the Residential Contract.

## APPROXIMATE DIMENSIONS

LIVING: 101.7m²
CARPORT: 29.0m²
PORCH/VERANDAH: 38.6m²
SHED: 36.0m²
TOTAL: 205.3m²