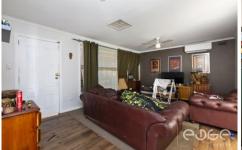

The spacious lounge features ducted air-conditioning, a Fujitsu reverse cycle split system, ceiling fan, down lights, and stylish curtains and roller shutters. This creates a relaxing and inviting atmosphere, perfect for entertaining