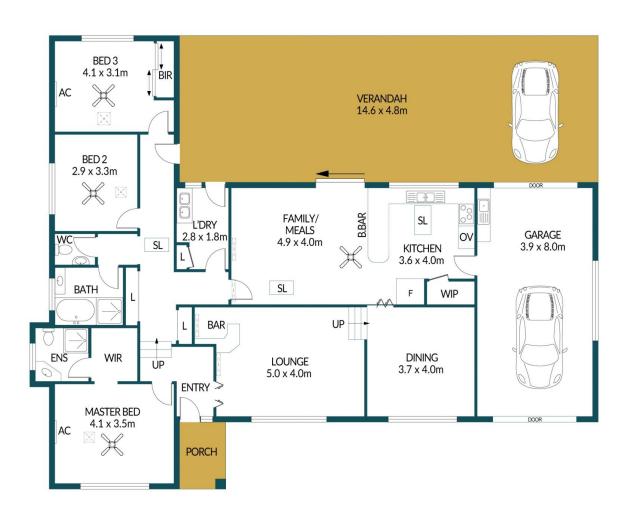

3 📭 2 🖺 2 🗬

**Price**: \$749,000 - \$819,000

**Building Size**: 161 sqm **Land Size**: 800 sqm

View : https://www.edgerealty.com.au/sale/sa/n

orth-north-east-suburbs/salisbury-east/r

esidential/house/8108855

## APPROXIMATE DIMENSIONS

LIVING: 161.0m²
GARAGE: 67.2m²
PORCH/VERANDAH: 74.4m²
PERGOLA: 19.8m²
TOTAL: 322.4m²