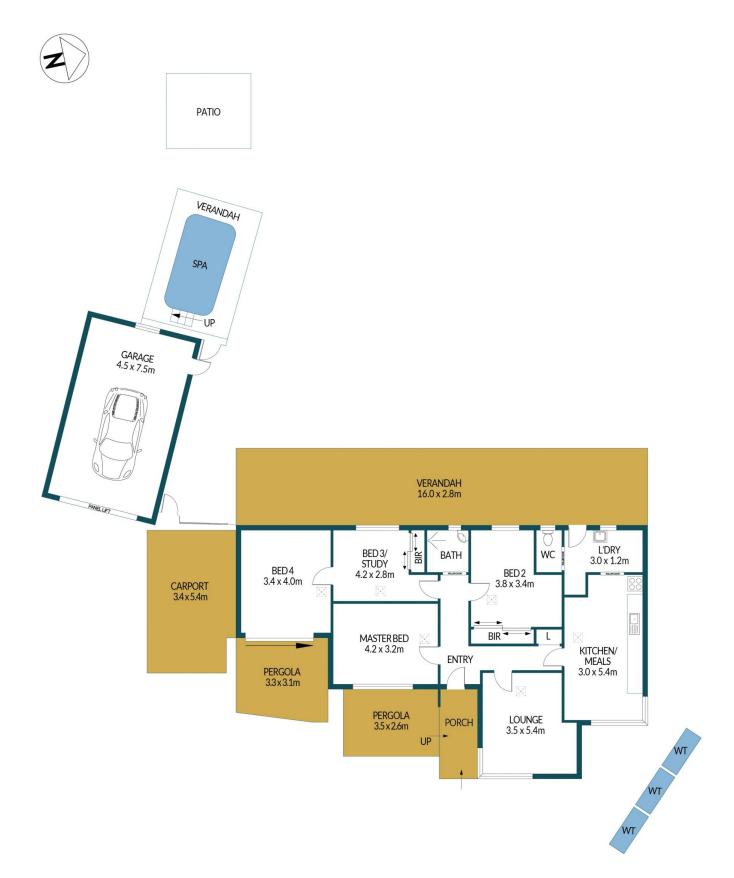

## Disclaimer

Plans shown are for marketing purposes only. All dimensions and placements are approximate and not to scale. They are subject to errors and inaccuracies and no liability will be accepted. Interested parties should make their own enquiries. Inclusions and exclusions must be confirmed in the Residential Contract.

## APPROXIMATE DIMENSIONS

| LIVING:           | 115.0m <sup>2</sup> |
|-------------------|---------------------|
| GARAGE:           | 33.8m²              |
| PORCH:            | 5.9m <sup>2</sup>   |
| VERANDAH/PERGOLA: | 73.6m <sup>2</sup>  |
| CARPORT:          | 18.4m²              |
| TOTAL:            | 246.7m <sup>2</sup> |