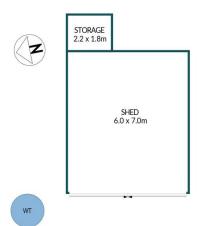

Mike Lao 0410390250

**Tyson Bennett** 0437161997

APPROXIMATE DIMENSIONS
LIVING: 74.0m<sup>2</sup>
PORCH: 6.3m<sup>2</sup>
VERANDAH: 18.0m<sup>2</sup>
SHED/STORAGE: 46.0m<sup>2</sup>
TOTAL: 144.3m<sup>2</sup>

## 35 PERTWOOD ROAD, ELIZABETH NORTH