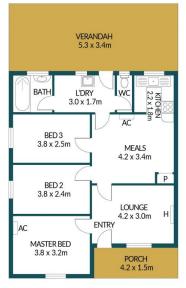

## 35 PERTWOOD ROAD, ELIZABETH NORTH

Mike Lao 0410390250

**Tyson Bennett** 0437161997

APPROXIMATE DIMENSIONS
LIVING: 74.0m<sup>2</sup>
PORCH: 6.3m<sup>2</sup>
VERANDAH: 18.0m<sup>2</sup>
SHED/STORAGE: 46.0m<sup>2</sup>
TOTAL: 144.3m<sup>2</sup>