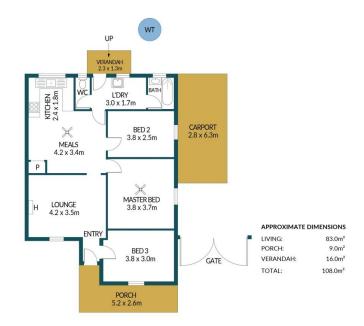

## 37 PERTWOOD ROAD, ELIZABETH NORTH

Mike Lao 0410390250

**Tyson Bennett** 0437161997

APPROXIMATE DIMENSIONS
LIVING: 74.0m<sup>2</sup>
PORCH: 6.3m<sup>2</sup>
VERANDAH: 18.0m<sup>2</sup>
SHED/STORAGE: 46.0m<sup>2</sup>
TOTAL: 144.3m<sup>2</sup>