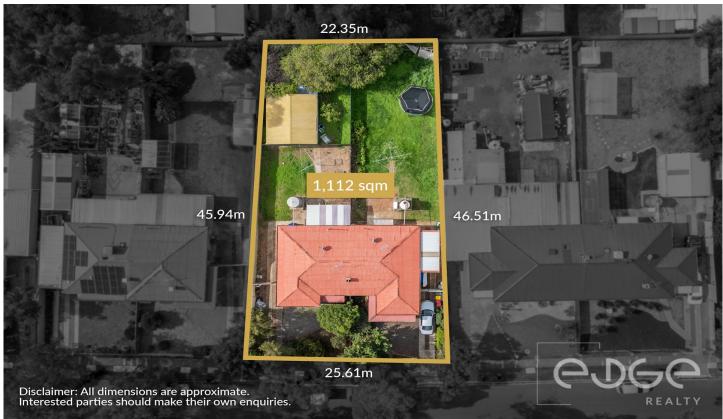

To submit an offer, please copy and paste this link into your browser:

https://www.edgerealty.com.au/buying/make-an-offer/

Mike Lao, Tyson Bennett and Edge Realty RLA256385 are proud to present to the market the opportunity to purchase two semi-detached homes on a total of approximately 1,112sqm of land for those who need more space or are looking for future development opportunities (STCA). The properties may also be purchased separately and are currently tenanted returning a total of \$600 per week with the potential to increase within the current market trends.

6 🕮 2 📛 2 🖨

Price : \$820,000 - \$900,000

**Building Size**: 157 sqm **Land Size**: 1112 sqm

View: https://www.edgerealty.com.au/sale/sa/n orth-north-east-suburbs/elizabeth-north/r

esidential/house/8109061

Mike Lao 0410390250

**Tyson Bennett** 0437161997

APPROXIMATE DIMENSIONS
LIVING: 74.0m<sup>2</sup>
PORCH: 6.3m<sup>2</sup>
VERANDAH: 18.0m<sup>2</sup>
SHED/STORAGE: 46.0m<sup>2</sup>
TOTAL: 144.3m<sup>2</sup>