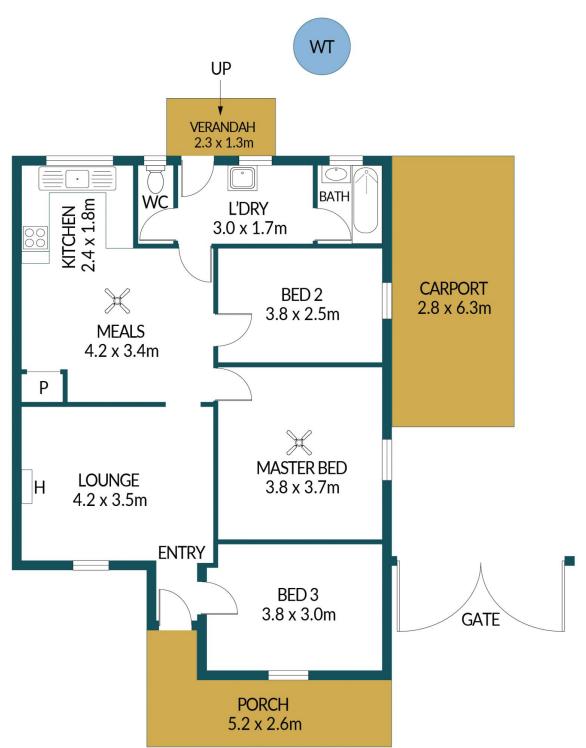

### Disclaimer

Plans shown are for marketing purposes only. All dimensions and placements are approximate and not to scale. They are subject to errors and inaccuracies and no liability will be accepted. Interested parties should make their own enquiries. Inclusions and exclusions must be confirmed in the Residential Contract.

### APPROXIMATE DIMENSIONS

| LIVING:   | 83.0m <sup>2</sup> |
|-----------|--------------------|
| PORCH:    | 9.0m <sup>2</sup>  |
| VERANDAH: | 16.0m <sup>2</sup> |
| TOTAL:    | 108.0m²            |