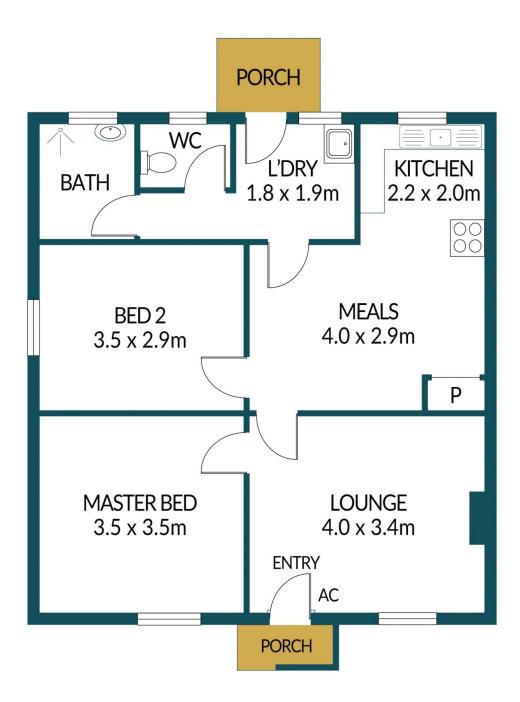

### Disclaimer

Plans shown are for marketing purposes only. All dimensions and placements are approximate and not to scale. They are subject to errors and inaccuracies and no liability will be accepted. Interested parties should make their own enquiries. Inclusions and exclusions must be confirmed in the Residential Contract.

#### APPROXIMATE DIMENSIONS

| LIVING: | 69.5m <sup>2</sup> |
|---------|--------------------|
| PORCH:  | 1.4m²              |
| TOTAL:  | 70.9m <sup>2</sup> |