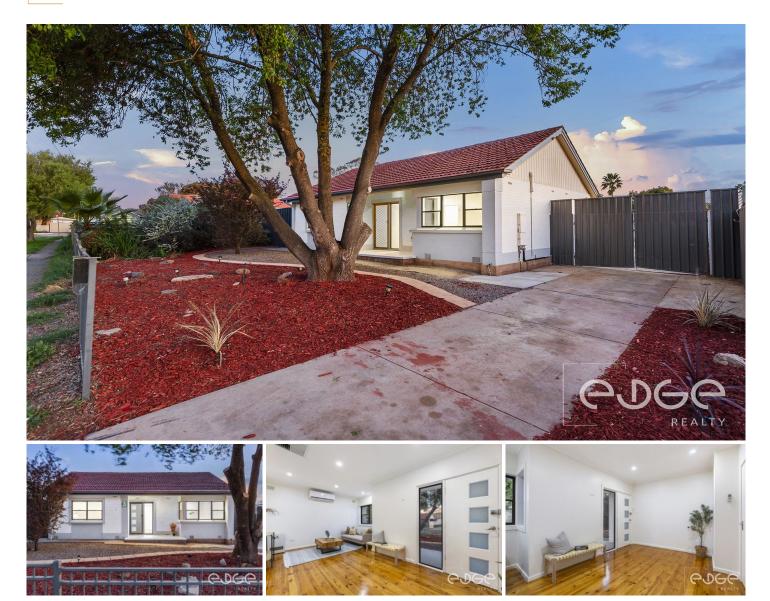

### **3 Berryman Road SMITHFIELD PLAINS SA**

\*For an in-depth look at this home, please click on the 3D tour for a virtual walk-through or copy and paste this link into your browser\* Virtual Tour Link:

## 3 🍋 1 🚔 1 🚘

| Type<br>Price        |
|----------------------|
| <b>Building Size</b> |
| Land Size<br>View    |
| -                    |

: House

: \$489,000 - \$537,000

: 80 sqm

: 610 sqm

: https://www.edgerealty.com.au/sale/sa/n orth-north-east-suburbs/smithfield-plains /residential/house/8136716

# **3 BERRYMAN ROAD, SMITHFIELD PLAINS**