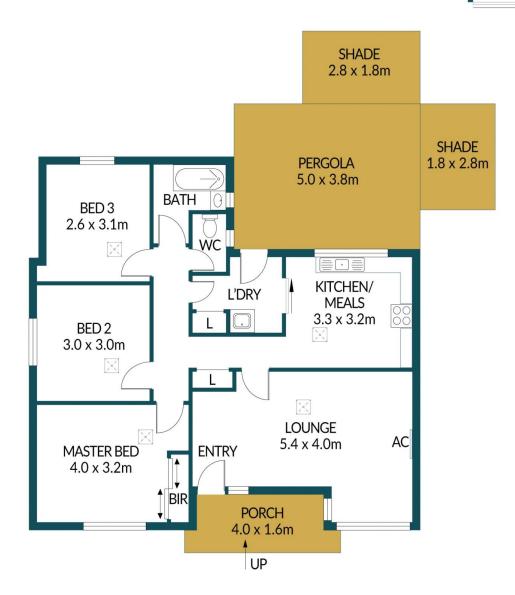

### Disclaimer

Plans shown are for marketing purposes only. All dimensions and placements are approximate and not to scale. They are subject to errors and inaccuracies and no liability will be accepted. Interested parties should make their own enquiries. Inclusions and exclusions must be confirmed in the Residential Contract.

#### APPROXIMATE DIMENSIONS

| LIVING:     | 80.3m <sup>2</sup>  |
|-------------|---------------------|
| PORCH:      | 6.4m <sup>2</sup>   |
| PERGOLA:    | 19.0m <sup>2</sup>  |
| SHADE/SHED: | 24.6m <sup>2</sup>  |
| TOTAL:      | 130.3m <sup>2</sup> |