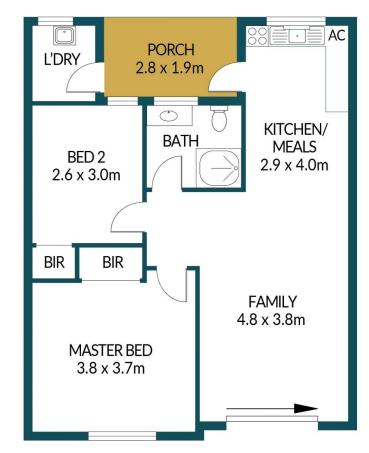

### Disclaimer

Plans shown are for marketing purposes only. All dimensions and placements are approximate and not to scale. They are subject to errors and inaccuracies and no liability will be accepted. Interested parties should make their own enquiries. Inclusions and exclusions must be confirmed in the Residential Contract.

### APPROXIMATE DIMENSIONS

| LIVING:  | 69.0m²             |
|----------|--------------------|
| CARPARK: | 13.0m <sup>2</sup> |
| PORCH:   | 5.3m <sup>2</sup>  |
| TOTAL:   | 87.3m <sup>2</sup> |