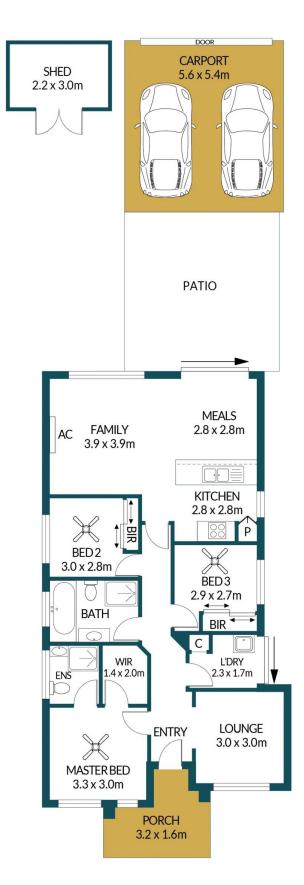

### Disclaimer

Plans shown are for marketing purposes only. All dimensions and placements are approximate and not to scale. They are subject to errors and inaccuracies and no liability will be accepted. Interested parties should make their own enquiries. Inclusions and exclusions must be confirmed in the Residential Contract.

#### APPROXIMATE DIMENSIONS

| LIVING:  | 95.8m²              |
|----------|---------------------|
| CARPORT: | 30.2m <sup>2</sup>  |
| PORCH:   | 5.1m <sup>2</sup>   |
| SHED:    | 6.6m <sup>2</sup>   |
| TOTAL:   | 137.7m <sup>2</sup> |