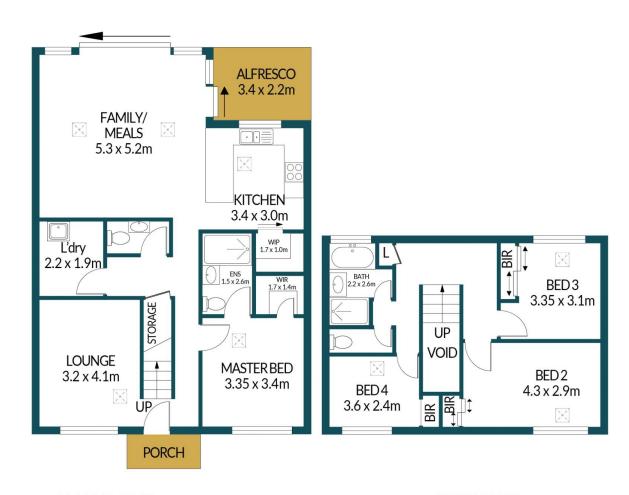

**Brendon Ly** 0447888444

GROUND LEVEL UPPER LEVEL

### APPROXIMATE DIMENSIONS

LIVING:  $111.8m^2$  GARAGE:  $38.4m^2$  PORCH:  $1.9m^2$  ALFRESCO:  $7.5m^2$  TOTAL:  $159.6m^2$