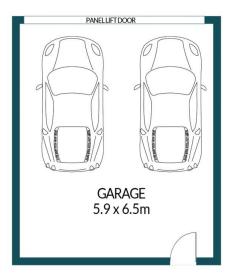

**Brendon Ly** 0447888444

GROUND LEVEL UPPER LEVEL

### APPROXIMATE DIMENSIONS

LIVING:  $111.8m^2$  GARAGE:  $38.4m^2$  PORCH:  $1.9m^2$  ALFRESCO:  $7.5m^2$  TOTAL:  $159.6m^2$