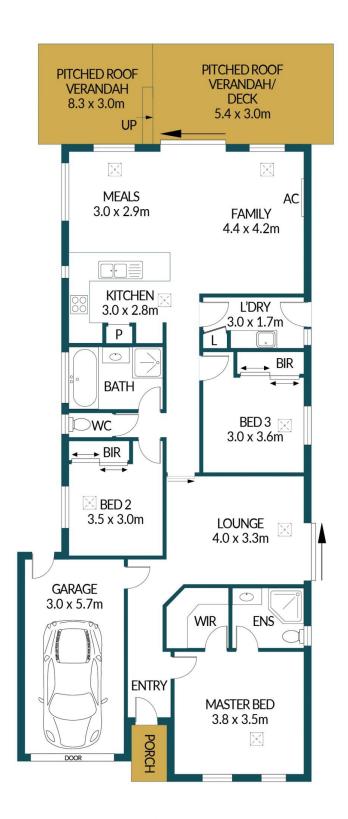

### Disclaimer

Plans shown are for marketing purposes only. All dimensions and placements are approximate and not to scale. They are subject to errors and inaccuracies and no liability will be accepted. Interested parties should make their own enquiries. Inclusions and exclusions must be confirmed in the Residential Contract.

#### APPROXIMATE DIMENSIONS

| LIVING:        | 113.2m <sup>2</sup> |
|----------------|---------------------|
| GARAGE:        | 17.1m <sup>2</sup>  |
| PORCH:         | 2.0m <sup>2</sup>   |
| VERANDAH/DECK: | 24.9m <sup>2</sup>  |
| TOTAL:         | 157.8m <sup>2</sup> |