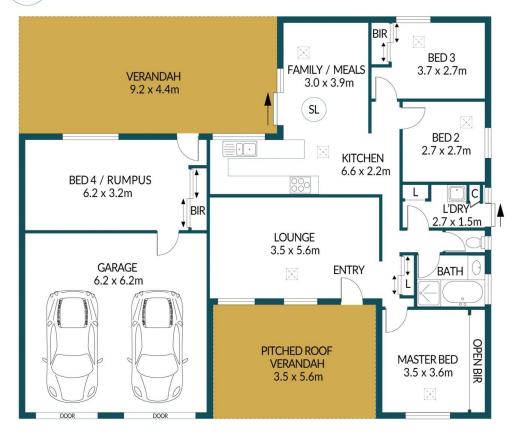

### APPROXIMATE DIMENSIONS

LIVING:  $109.2m^2$  GARAGE:  $38.4m^2$  VERANDAH:  $60.1m^2$  SHED/CUBBY HOUSE:  $15.1m^2$  TOTAL:  $222.8m^2$