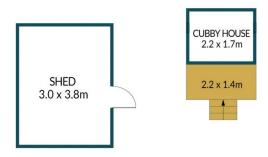

### APPROXIMATE DIMENSIONS

LIVING:  $109.2m^2$  GARAGE:  $38.4m^2$  VERANDAH:  $60.1m^2$  SHED/CUBBY HOUSE:  $15.1m^2$  TOTAL:  $222.8m^2$