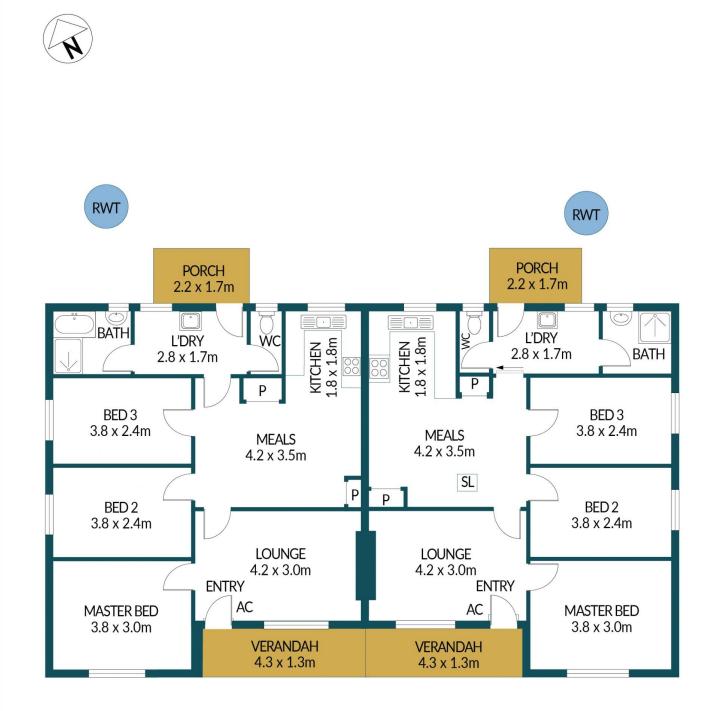

### Disclaimer

Plans shown are for marketing purposes only. All dimensions and placements are approximate and not to scale. They are subject to errors and inaccuracies and no liability will be accepted. Interested parties should make their own enquiries. Inclusions and exclusions must be confirmed in the Residential Contract.

#### APPROXIMATE DIMENSIONS

| LIVING:   | 150.8m <sup>2</sup> |
|-----------|---------------------|
| VERANDAH: | 11.2m <sup>2</sup>  |
| PORCH:    | 7.4m <sup>2</sup>   |
| TOTAL:    | 169.4m <sup>2</sup> |