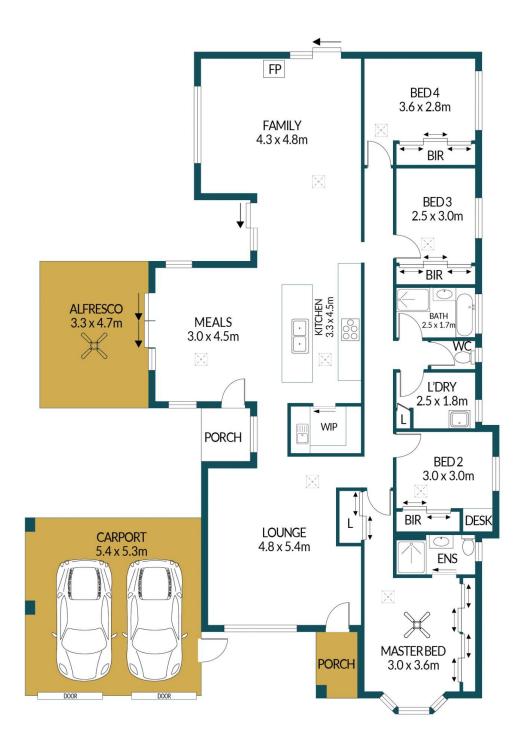

### Disclaimer

Plans shown are for marketing purposes only. All dimensions and placements are approximate and not to scale. They are subject to errors and inaccuracies and no liability will be accepted. Interested parties should make their own enquiries. Inclusions and exclusions must be confirmed in the Residential Contract.

### APPROXIMATE DIMENSIONS

| LIVING:        | 156.7m <sup>2</sup> |
|----------------|---------------------|
| CARPORT:       | 28.6m <sup>2</sup>  |
| PORCH:         | 4.9m <sup>2</sup>   |
| ALFRESCO/SHED: | 20.0m <sup>2</sup>  |
| TOTAL:         | 210.2m <sup>2</sup> |
|                |                     |