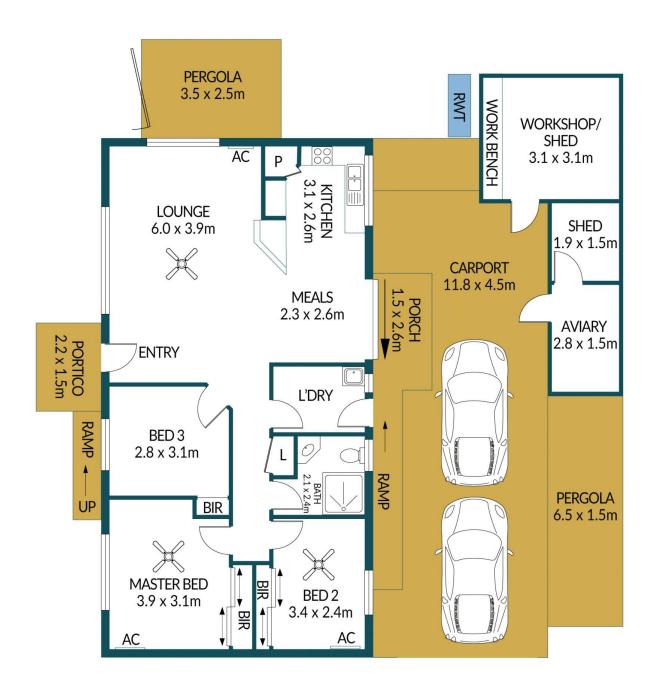

### Disclaimer

Plans shown are for marketing purposes only. All dimensions and placements are approximate and not to scale. They are subject to errors and inaccuracies and no liability will be accepted. Interested parties should make their own enquiries. Inclusions and exclusions must be confirmed in the Residential Contract.

### APPROXIMATE DIMENSIONS

LIVING:  $86.2m^2$  CARPORT/PORCH:  $58.7m^2$  PERGOLA:  $18.2m^2$  SHED/CHOOK:  $18.7m^2$  TOTAL:  $181.8m^2$