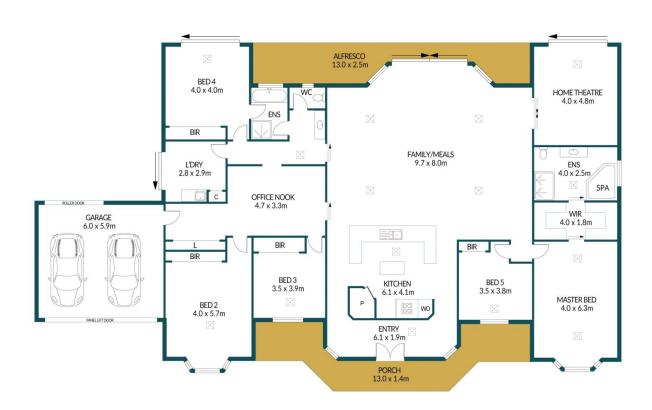

### APPROXIMATE DIMENSIONS

| LIVING:         | 298.0m <sup>2</sup> |
|-----------------|---------------------|
| PORCH/ALFRESCO: | 43.0m <sup>2</sup>  |
| GARAGE:         | 34.8m <sup>2</sup>  |
| SHED:           | 163.2m <sup>2</sup> |
| TOTAL:          | 539.0m <sup>2</sup> |