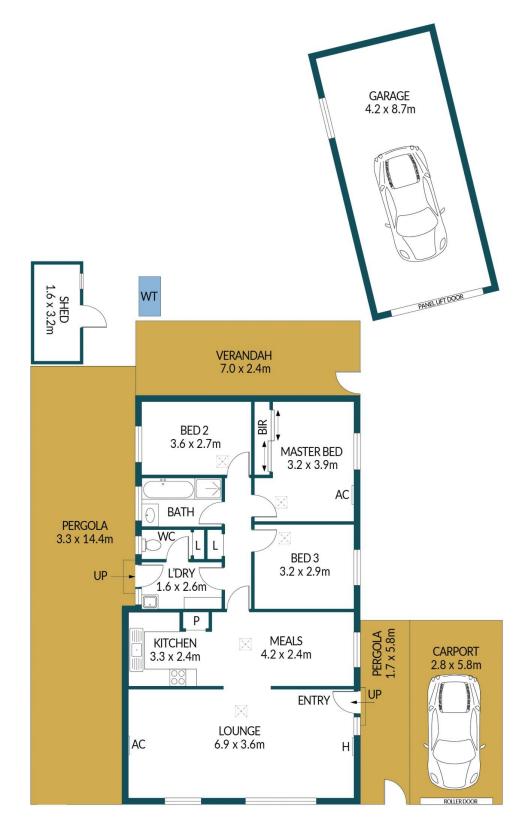

# **26 ROGERS CRESCENT, PARALOWIE**

#### Disclaimer

Plans shown are for marketing purposes only. All dimensions and placements are approximate and not to scale. They are subject to errors and inaccuracies and no liability will be accepted. Interested parties should make their own enquiries. Inclusions and exclusions must be confirmed in the Residential Contract.

### APPROXIMATE DIMENSIONS

LIVING: 88.32m<sup>2</sup>
CARPORT: 16.24m<sup>2</sup>
VERANDAH/
PERGOLA: 74.18m<sup>2</sup>

PERGOLA: 74.18m<sup>2</sup>
GARAGE/ SHED: 41.66m<sup>2</sup>
TOTAL: 220.40m<sup>2</sup>