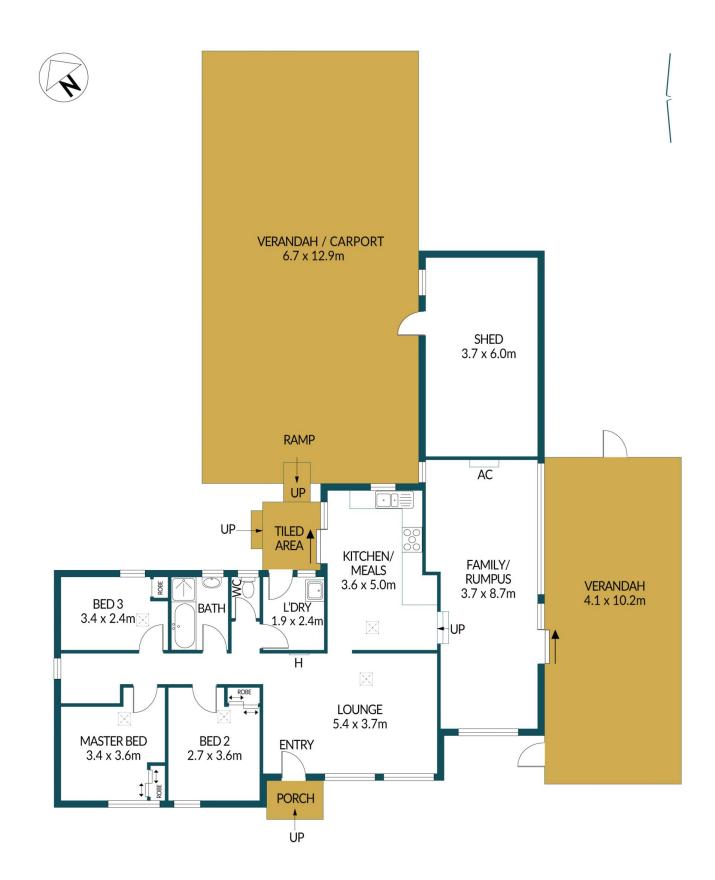

# Disclaimer

Plans shown are for marketing purposes only. All dimensions and placements are approximate and not to scale. They are subject to errors and inaccuracies and no liability will be accepted. Interested parties should make their own enquiries. Inclusions and exclusions must be confirmed in the Residential Contract.

#### APPROXIMATE DIMENSIONS

| LIVING:          | 107.5m <sup>2</sup>   |
|------------------|-----------------------|
| VERANDAH:        | 128.3m <sup>2</sup>   |
| SHED             | 22.2m <sup>2</sup>    |
| TILED AREA/ PORC | CH: 5.4m <sup>2</sup> |
| TOTAL:           | 263.4m <sup>2</sup>   |