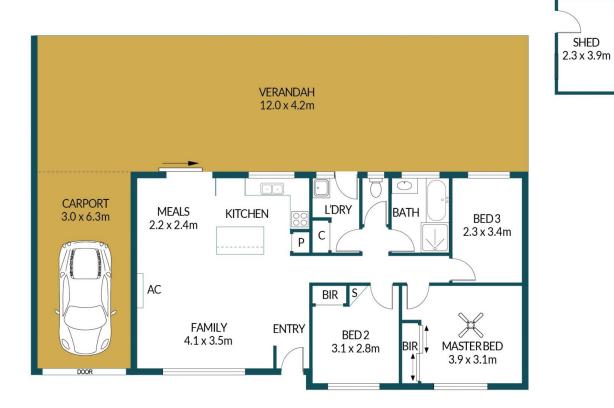

### Disclaimer

Plans shown are for marketing purposes only. All dimensions and placements are approximate and not to scale. They are subject to errors and inaccuracies and no liability will be accepted. Interested parties should make their own enquiries. Inclusions and exclusions must be confirmed in the Residential Contract.

#### APPROXIMATE DIMENSIONS

| LIVING:                              | 88.0m <sup>2</sup>  |
|--------------------------------------|---------------------|
| CARPORT/VERANDAH: 92.0m <sup>2</sup> |                     |
| GARAGE:                              | 55.5m²              |
| SHED:                                | 9.0m <sup>2</sup>   |
| TOTAL:                               | 244.5m <sup>2</sup> |