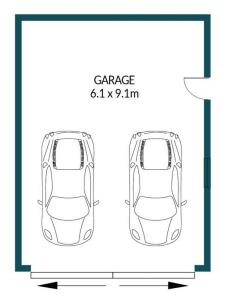

### Disclaimer

Plans shown are for marketing purposes only. All dimensions and placements are approximate and not to scale. They are subject to errors and inaccuracies and no liability will be accepted. Interested parties should make their own enquiries. Inclusions and exclusions must be confirmed in the Residential Contract.

#### APPROXIMATE DIMENSIONS

| LIVING:                              | 88.0m <sup>2</sup>  |
|--------------------------------------|---------------------|
| CARPORT/VERANDAH: 92.0m <sup>2</sup> |                     |
| GARAGE:                              | 55.5m²              |
| SHED:                                | 9.0m <sup>2</sup>   |
| TOTAL:                               | 244.5m <sup>2</sup> |