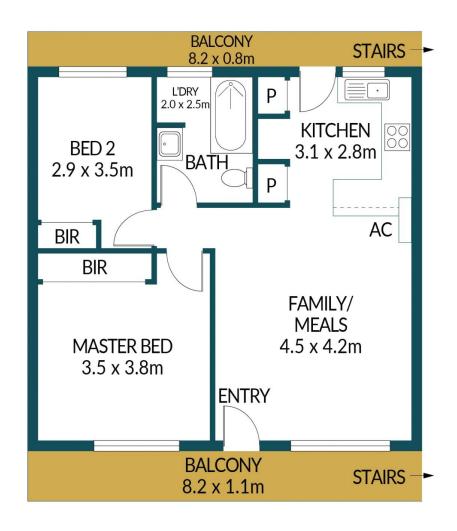

### Disclaimer

Plans shown are for marketing purposes only. All dimensions and placements are approximate and not to scale. They are subject to errors and inaccuracies and no liability will be accepted. Interested parties should make their own enquiries. Inclusions and exclusions must be confirmed in the Residential Contract.

#### APPROXIMATE DIMENSIONS

LIVING: 56.4m<sup>2</sup>
BALCONY: 15.6m<sup>2</sup>
TOTAL: 72.0m<sup>2</sup>