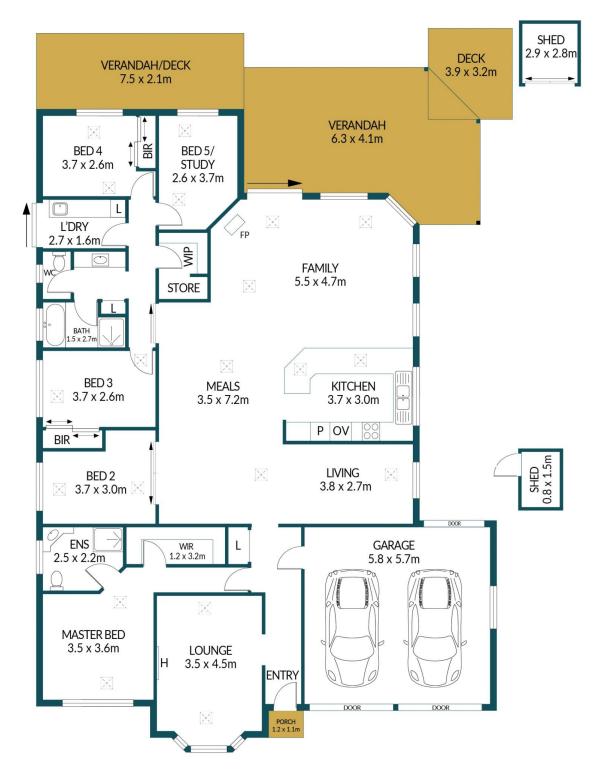

## Disclaimer

Plans shown are for marketing purposes only. All dimensions and placements are approximate and not to scale. They are subject to errors and inaccuracies and no liability will be accepted. Interested parties should make their own enquiries. Inclusions and exclusions must be confirmed in the Residential Contract.

## APPROXIMATE DIMENSIONS

| LIVING:        | 190.0m <sup>2</sup> |
|----------------|---------------------|
| GARAGE:        | 33.0m <sup>2</sup>  |
| PORCH:         | 1.3m <sup>2</sup>   |
| VERANDAH/DECK: | 54.0m <sup>2</sup>  |
| SHED:          | 9.3m <sup>2</sup>   |
| TOTAL:         | 287.6m <sup>2</sup> |