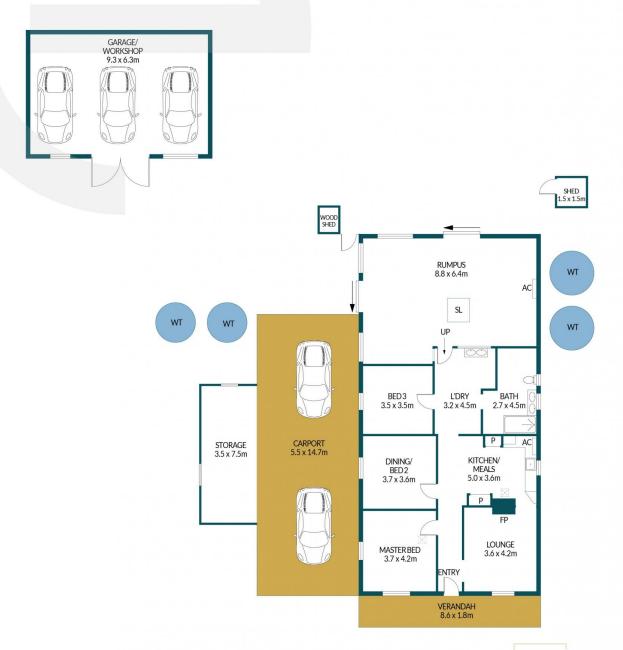

## Disclaimer

Plans shown are for marketing purposes only. All dimensions and placements are approximate and not to scale. They are subject to errors and inaccuracies and Edge Realty will not accept any liability. Interested parties should make their own enquiries. Inclusions and exclusions must be confirmed in the Edge Realty Residential Contract.

### APPROXIMATE DIMENSIONS

| LIVING:         | 145.5m <sup>2</sup> |
|-----------------|---------------------|
| GARAGE/CARPORT: | 165.8m²             |
| VERANDAH:       | 15.5m <sup>2</sup>  |
| SHED/STORAGE:   | 22.7m <sup>2</sup>  |
| TOTAL:          | 349.5m <sup>2</sup> |