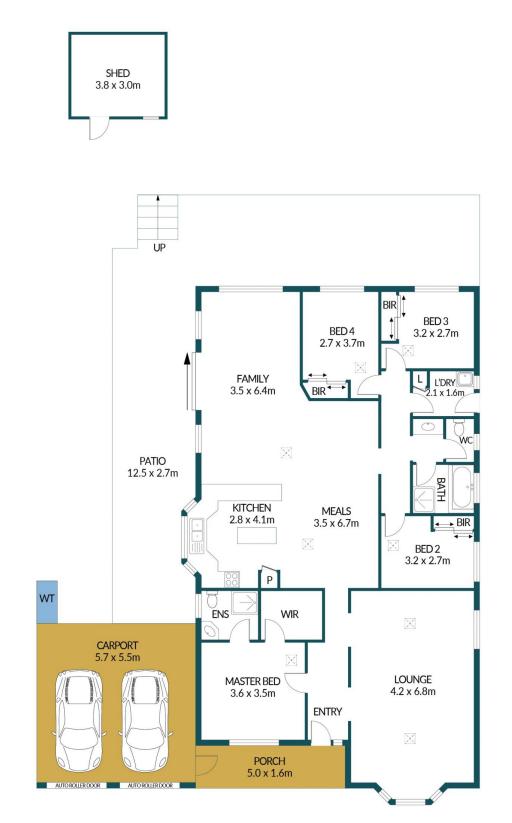

## Disclaimer

Plans shown are for marketing purposes only. All dimensions and placements are approximate and not to scale. They are subject to errors and inaccuracies and no liability will be accepted. Interested parties should make their own enquiries. Inclusions and exclusions must be confirmed in the Residential Contract.

#### APPROXIMATE DIMENSIONS

| LIVING:  | 174.3m <sup>2</sup> |
|----------|---------------------|
| CARPORT: | 31.4m <sup>2</sup>  |
| PORCH:   | 3.9m <sup>2</sup>   |
| PATIO:   | 33.7m <sup>2</sup>  |
| SHED:    | 11.4m <sup>2</sup>  |
| TOTAL:   | 254.7m <sup>2</sup> |