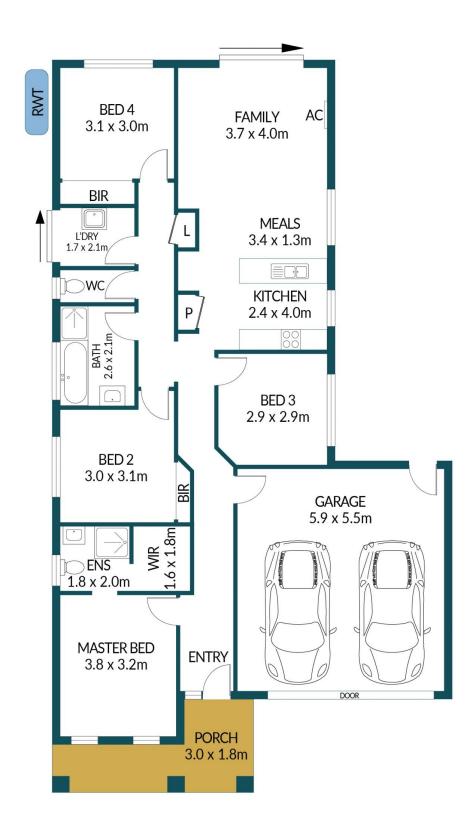

# 9 SMALL CRESCENT, SMITHFIELD PLAINS

## Disclaimer

Plans shown are for marketing purposes only. All dimensions and placements are approximate and not to scale. They are subject to errors and inaccuracies and no liability will be accepted. Interested parties should make their own enquiries. Inclusions and exclusions must be confirmed in the Residential Contract.

### APPROXIMATE DIMENSIONS

LIVING:  $105.3m^2$  GARAGE:  $32.5m^2$  PORCH:  $8.5m^2$  TOTAL:  $146.3m^2$