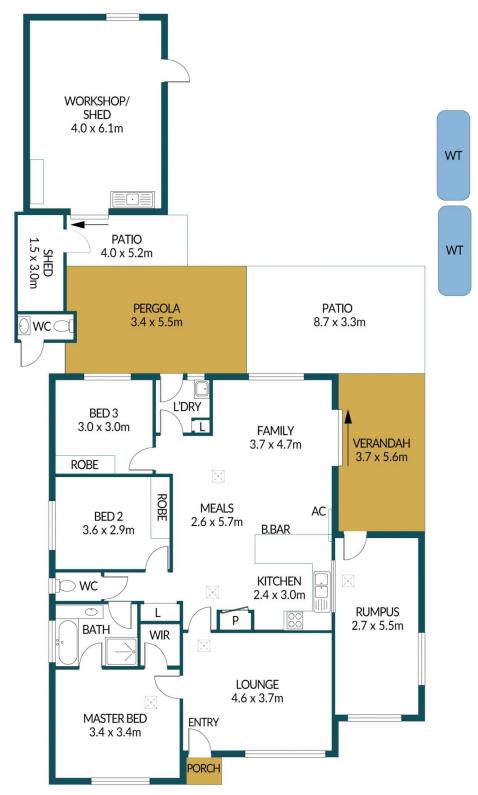

## Disclaimer

Plans shown are for marketing purposes only. All dimensions and placements are approximate and not to scale. They are subject to errors and inaccuracies and no liability will be accepted. Interested parties should make their own enquiries. Inclusions and exclusions must be confirmed in the Residential Contract.

#### APPROXIMATE DIMENSIONS

| LIVING:        | 123.7m²             |
|----------------|---------------------|
| VERANDAH:      | 20.7m <sup>2</sup>  |
| PATIO:         | 49.5m <sup>2</sup>  |
| PERGOLA:       | 18.7m²              |
| PORCH:         | 1.2m <sup>2</sup>   |
| WORKSHOP/SHED: | 28.9m²              |
| TOTAL:         | 242.7m <sup>2</sup> |